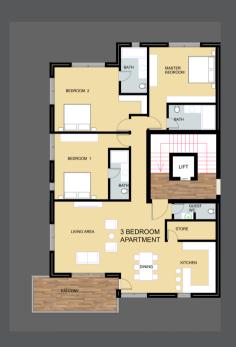

# 1<sup>ST</sup>, 2<sup>ND</sup> & 3<sup>RD</sup> FLOOR PLAN

## 1<sup>ST</sup>, 2<sup>ND</sup> & 3<sup>RD</sup> FLOOR PLAN

## 3 BEDROOM