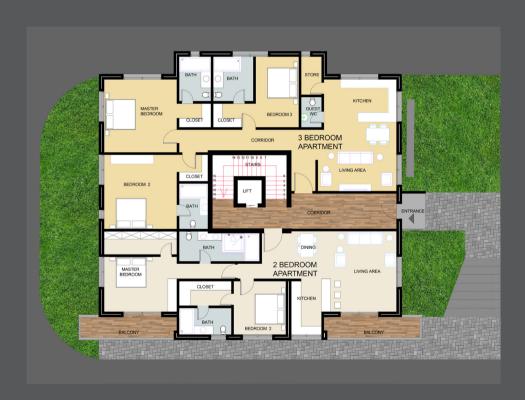

amily lounge and a staff quarters. All amenities and facilities meet the highest standard, from the kitchen to the bathroom and security. A perfect fit for a contemporary family, with several layout options to suit every need.

















## TYPE A



# TYPE B OPTION 1







first floor plan

second floor plan

# TYPE B OPTION 2







first floor plan

second floor plan

## TYPE C





first floor plan





Perfect for the urban dweller with a sense of peace. Our apartment block is topped with a sky terrace for relaxation and a secure car park for ease of mind. Each integrated unit contains a multi-functional room and a private balcony, with the options of two and three-bedroom apartments and a pent house on the fourth floor to choose from.



WW















# GROUND FLOOR PLAN



## GROUND FLOOR PLAN

## 2 BEDROOM



## 3 BEDROOM



# 1<sup>ST</sup>, 2<sup>ND</sup> & 3<sup>RD</sup> FLOOR PLAN



## 1<sup>ST</sup>, 2<sup>ND</sup> & 3<sup>RD</sup> FLOOR PLAN

## 2 BEDROOM



## 3 BEDROOM



# 4<sup>TH</sup> FLOOR PENTHOUSE









### Contact Us For More Information

**(**3) +233 55 1555 116

info@ambagardens.com

www.ambagardens.com