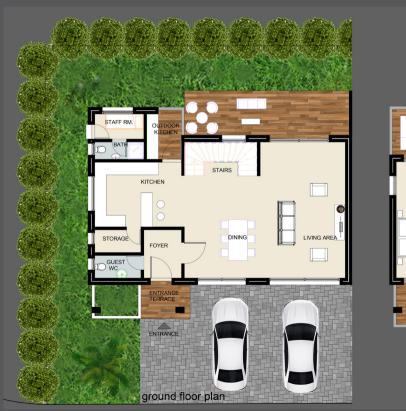

· Waste Management
- Wastewater management
- · Access road and car parks paved

### **THE CORE**

- · Reinforced concrete Floors
- · Concrete blockwork







www.ambagardens.com







info@ambagardens.com







Enjoy the luxurious out-of-doors experience, with front & back terraces plus outdoor kitchen and garden area. Inside, the spacious open floor plan combines style and comfort, with an included family lounge and a staff quarters. All amenities and facilities meet the highest standard, from the kitchen to the bathroom and security. A perfect fit for a contemporary family, with several layout options to suit every need.

















## TYPE A



# TYPE B OPTION 1







first floor plan

second floor plan

# TYPE B OPTION 2







first floor plan

second floor plan

## TYPE C





first floor plan





Perfect for the urban dweller with a sense of peace. Our apartment block is topped with a sky terrace for relaxation and a secure car park for ease of mind. Each integrated unit contains a multi-functional room and a private balcony, with the options of two and three-bedroom apartments and a pent house on the fourth floor to choose from.



WW















# GROUND FLOOR PLAN



## GROUND FLOOR PLAN

## 2 BEDROOM



## 3 BEDROOM



# 1<sup>ST</sup>, 2<sup>ND</sup> & 3<sup>RD</sup> FLOOR PLAN



## 1<sup>ST</sup>, 2<sup>ND</sup> & 3<sup>RD</sup> FLOOR PLAN

## 2 BEDROOM



## 3 BEDROOM



# 4<sup>TH</sup> FLOOR PENTHOUSE









### Contact Us For More Information

**(**3) +233 55 1555 116

info@ambagardens.com

www.ambagardens.com