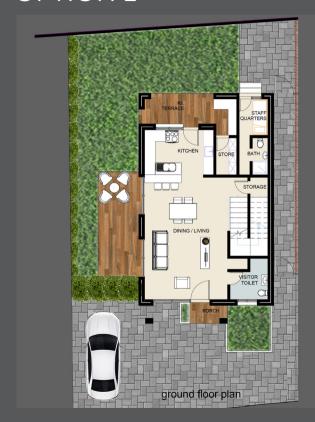

TAILS**

- · Generator back up
- Water storage tanks
- · Waste Management
- Wastewater management
- · Access road and car parks paved

### **THE CORE**

- · Reinforced concrete Floors
- · Concrete blockwork







www.ambagardens.com







info@ambagardens.com







Enjoy the luxurious out-of-doors experience, with front & back terraces plus outdoor kitchen and garden area. Inside, the spacious open floor plan combines style and comfort, with an included family lounge and a staff quarters. All amenities and facilities meet the highest standard, from the kitchen to the bathroom and security. A perfect fit for a contemporary family, with several layout options to suit every need.

















## TYPE A



# TYPE B OPTION 1







first floor plan

second floor plan

# TYPE B OPTION 2







first floor plan

second floor plan

## TYPE C





first floor plan





Perfect for the urban dweller with a sense of peace. Our apartment block is topped with a sky terrace for relaxation and a secure car park for ease of mind. Each integrated unit contains a multi-functional room and a private balcony, with the options of two and three-bedroom apartments and a pent house on the fourth floor to choose from.



WW















# GROUND FLOOR PLAN



## GROUND FLOOR PLAN

## 2 BEDROOM



## 3 BEDROOM



# 1<sup>ST</sup>, 2<sup>ND</sup> & 3<sup>RD</sup> FLOOR PLAN



## 1<sup>ST</sup>, 2<sup>ND</sup> & 3<sup>RD</sup> FLOOR PLAN

## 2 BEDROOM



## 3 BEDROOM



# 4<sup>TH</sup> FLOOR PENTHOUSE









### Contact Us For More Information

**(**3) +233 55 1555 116

info@ambagardens.c