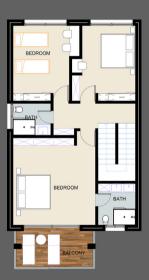

# 1<sup>ST</sup>, 2<sup>ND</sup> & 3<sup>RD</sup> FLOOR PLAN

## 1<sup>ST</sup>, 2<sup>ND</sup> & 3<sup>RD</sup> FLOOR PLAN