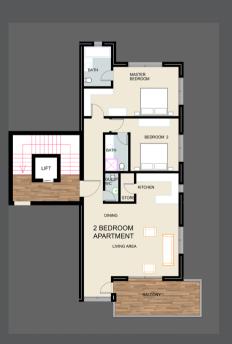

# 1<sup>ST</sup>, 2<sup>ND</sup> & 3<sup>RD</sup> FLOOR PLAN

## 1<sup>ST</sup>, 2<sup>ND</sup> & 3<sup>RD</sup> FLOOR PLAN

## 2 BEDROOM