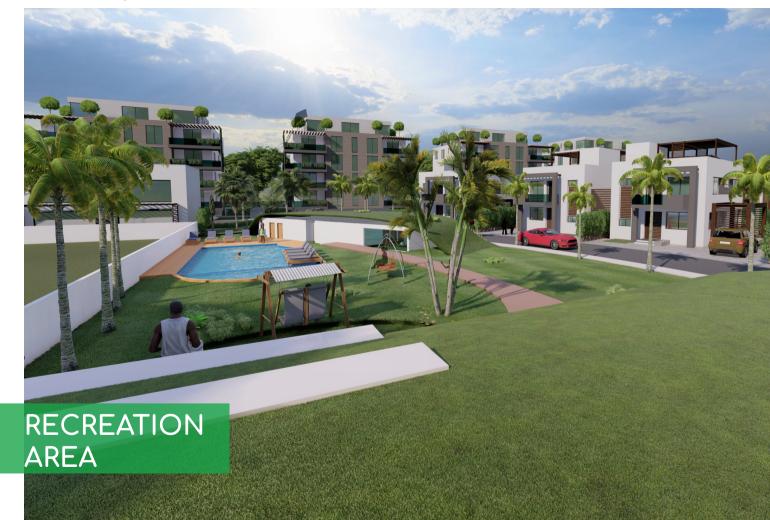

tiled floor and walls in showers and splash back areas
- · Large recessed mirrors
- Contemporary designed sanitary and stainless steel taps
- · Stainless steel towel rails

### **ELECTRICAL AND LIGHTING**

- · Recessed downlights; LED
- · Energy Saving Lights
- · Central smoke detection
- · Quality branded switches and sockets
- · All principal rooms with AC

### SECURITY/MEDIA/COMMUNICATION

- Intercom with security
- · Entrance door is a safety door
- · Entrance lighting to front and rear of property
- · All principal rooms wired for TV

#### **EXTERNAL DETAILS**

- · Generator back up
- Water storage tanks
- · Waste Management
- Wastewater management
- · Access road and car parks paved

### **THE CORE**

- · Reinforced concrete Floors
- · Concrete blockwork







www.ambagardens.com







info@ambagardens.com







Enjoy the luxurious out-of-doors experience, with front & back terraces plus outdoor kitchen and garden area. Inside, the spacious open floor plan combines style and comfort, with an included family lounge and a staff quarters. All amenities and facilities meet the highest standard, from the kitchen to the bathroom and security. A perfect fit for a contemporary family, with several layout options to suit every need.

















## TYPE A



# TYPE B OPTION 1







first floor plan

second floor plan

# TYPE B OPTION 2







first floor plan

second floor plan

## TYPE C





first floor plan





Perfect for the urban dweller with a sense of peace. Our apartment block is topped with a sky terrace for relaxation and a secure car park for ease of mind