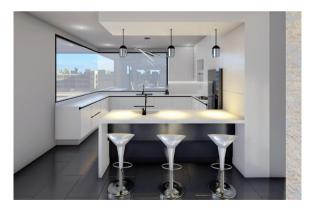

#### **KITCHEN**

- · Professionally designed kitchen complete with choices of premium fixtures
- · Choice of granite or Corian worktops
- · Stainless steel sink with mixer tap
- Full range of quality branded integrated appliances