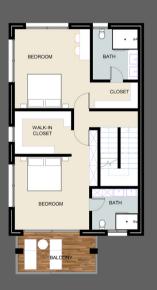

ILS**

- · Generator back up
- Water storage tanks
- · Waste Management
- Wastewater management
- · Access road and car parks paved

### **THE CORE**

- · Reinforced concrete Floors
- · Concrete blockwork







www.ambagardens.com







info@ambagardens.com







Enjoy the luxurious out-of-doors experience, with front & back terraces plus outdoor kitchen and garden area. Inside, the spacious open floor plan combines style and comfort, with an included family lounge and a staff quarters. All amenities and facilities meet the highest standard, from the kitchen to the bathroom and security. A perfect fit for a contemporary family, with several layout options to suit every need.

















## TYPE A



# TYPE B OPTION 1







first floor plan

second floor plan

# TYPE B OPTION 2







first floor plan

second floor plan

## TYPE C





first floor plan





Perfect for the urban dweller with a sense of peace. Our apartment block is topped with a sky terrace for relaxation and a secure car park for ease of mind. Each integrated unit contains a multi-functional room and a private balcony, with the options of two and three-bedroom apartments and a pent house on the fourth floor to choose from.



WW















# GROUND FLOOR PLAN



## GROUND FLOOR PLAN

## 2 BEDROOM



## 3 BEDROOM



# 1<sup>ST</sup>, 2<sup>ND</sup> & 3<sup>RD</sup> FLOOR PLAN



## 1<sup>ST</sup>, 2<sup>ND</sup> & 3<sup>RD</sup> FLOOR PLAN

## 2 BEDROOM



## 3 BEDROOM



# 4<sup>TH</sup> FLOOR PENTHOUSE









### Contact Us For More Information

**(**3) +233 55 1555 116

info@ambagardens.com