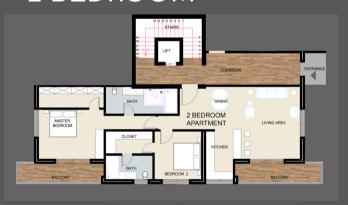

# 1<sup>ST</sup>, 2<sup>ND</sup> & 3<sup>RD</sup> FLOOR PLAN

## 1<sup>ST</sup>, 2<sup>ND</sup> & 3<sup>RD</sup> FLOOR PLAN

## 2 BEDROOM