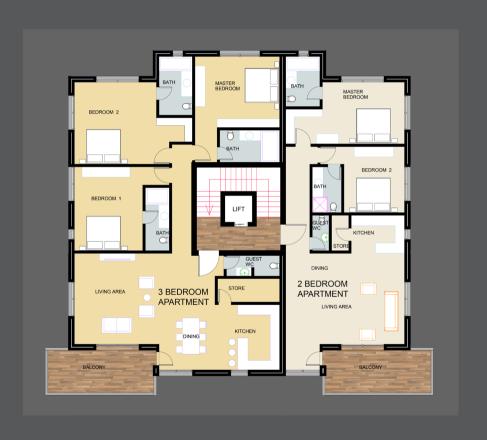

hroom and security. A perfect fit for a contemporary family, with several layout options to suit every need.

















## TYPE A



# TYPE B OPTION 1







first floor plan

second floor plan

# TYPE B OPTION 2







first floor plan

second floor plan

## TYPE C





first floor plan





Perfect for the urban dweller with a sense of peace. Our apartment block is topped with a sky terrace for relaxation and a secure car park for ease of mind. Each integrated unit contains a multi-functional room and a private balcony, with the options of two and three-bedroom apartments and a pent house on the fourth floor to choose from.



WW















# GROUND FLOOR PLAN



## GROUND FLOOR PLAN

## 2 BEDROOM



## 3 BEDROOM



# 1<sup>ST</sup>, 2<sup>ND</sup> & 3<sup>RD</sup> FLOOR PLAN



## 1<sup>ST</sup>, 2<sup>ND</sup> & 3<sup>RD</sup> FLOOR PLAN

## 2 BEDROOM



## 3 BEDROOM



# 4<sup>TH</sup> FLOOR PENTHOUSE









### Contact Us For More Information

**(**3) +233 55 1555 116

info@ambagardens.com

www.ambagardens.com