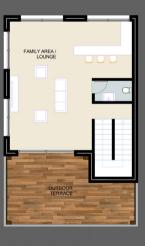

### **THE CORE**

- · Reinforced concrete Floors
- · Concrete blockwork

www.ambagardens.com

info@ambagardens.com

Enjoy the luxurious out-of-doors experience, with front & back terraces plus outdoor kitchen and garden area. Inside, the spacious open floor plan combines style and comfort, with an included family lounge and a staff quarters. All amenities and facilities meet the highest standard, from the kitchen to the bathroom and security. A perfect fit for a contemporary family, with several layout options to suit every need.