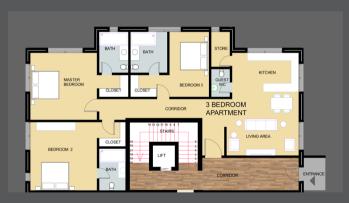

# 1<sup>ST</sup>, 2<sup>ND</sup> & 3<sup>RD</sup> FLOOR PLAN

## 1<sup>ST</sup>, 2<sup>ND</sup> & 3<sup>RD</sup> FLOOR PLAN

## 3 BEDROOM