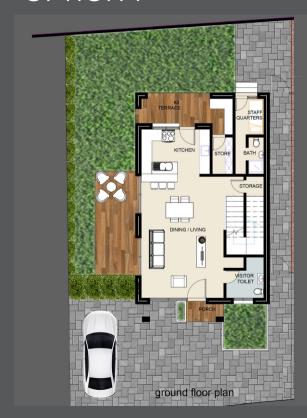

perty
- · All principal rooms wired for TV

#### **EXTERNAL DETAILS**

- · Generator back up
- Water storage tanks
- · Waste Management
- Wastewater management
- · Access road and car parks paved

### **THE CORE**

- · Reinforced concrete Floors
- · Concrete blockwork







www.ambagardens.com







info@ambagardens.com







Enjoy the luxurious out-of-doors experience, with front & back terraces plus outdoor kitchen and garden area. Inside, the spacious open floor plan combines style and comfort, with an included family lounge and a staff quarters. All amenities and facilities meet the highest standard, from the kitchen to the bathroom and security. A perfect fit for a contemporary family, with several layout options to suit every need.

















## TYPE A



# TYPE B OPTION 1







first floor plan

second floor plan

# TYPE B OPTION 2







first floor plan

second floor plan

## TYPE C





first floor plan





Perfect for the urban dweller with a sense of peace. Our apartment block is topped with a sky terrace for relaxation and a secure car park for ease of mind. Each integrated unit contains a multi-functional room and a private balcony, with the options of two and three-bedroom apartments and a pent house on the fourth floor to choose from.



WW















# GROUND FLOOR PLAN



## GROUND FLOOR PLAN

## 2 BEDROOM



## 3 BEDROOM



# 1<sup>ST</sup>, 2<sup>ND</sup> & 3<sup>RD</sup> FLOOR PLAN



## 1<sup>ST</sup>, 2<sup>ND</sup> & 3<sup>RD</sup> FLOOR PLAN

## 2 BEDROOM



## 3 BEDROOM



# 4<sup>TH</sup> FLOOR PENTHOUSE









### Contact Us For