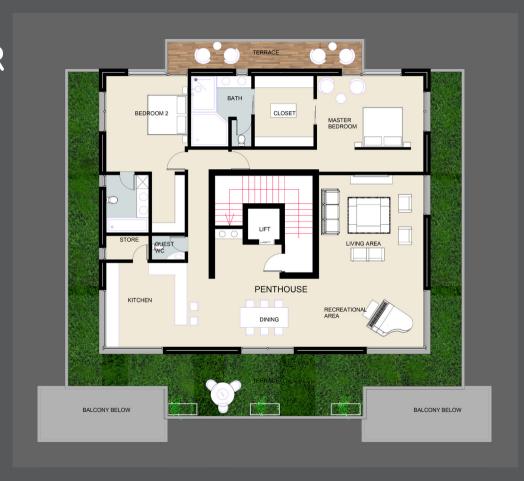

PE A



# TYPE B OPTION 1







first floor plan

second floor plan

# TYPE B OPTION 2







first floor plan

second floor plan

## TYPE C





first floor plan





Perfect for the urban dweller with a sense of peace. Our apartment block is topped with a sky terrace for relaxation and a secure car park for ease of mind. Each integrated unit contains a multi-functional room and a private balcony, with the options of two and three-bedroom apartments and a pent house on the fourth floor to choose from.



WW















# GROUND FLOOR PLAN



## GROUND FLOOR PLAN

## 2 BEDROOM



## 3 BEDROOM



# 1<sup>ST</sup>, 2<sup>ND</sup> & 3<sup>RD</sup> FLOOR PLAN



## 1<sup>ST</sup>, 2<sup>ND</sup> & 3<sup>RD</sup> FLOOR PLAN

## 2 BEDROOM



## 3 BEDROOM



# 4<sup>TH</sup> FLOOR PENTHOUSE









### Contact Us For More Information

**(**3) +233 55 1555 116

info@ambagardens.com

www.ambagardens.com