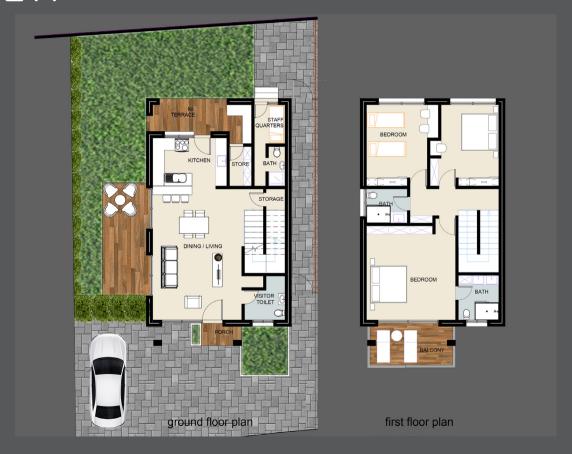

## TYPE A

### **THE CORE**

- · Reinforced concrete Floors
- · Concrete blockwork

www.ambagardens.com

info@ambagardens.com

Enjoy the luxurious out-of-doors experience, with front & back terraces plus outdoor kitchen and garden area. Inside, the spacious open floor plan combines style and comfort, with an included family lounge and a staff quarters. All amenities and facilities meet the highest standard, from the kitchen to the bathroom and security. A perfect fit for a contemporary family, with several layout options to suit every need.