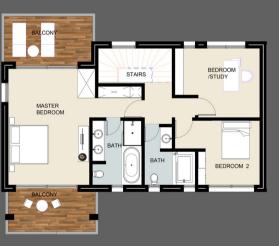

## 2 BEDROOM

# 1<sup>ST</sup>, 2<sup>ND</sup> & 3<sup>RD</sup> FLOOR PLAN

## 1<sup>ST</sup>, 2<sup>ND</sup> & 3<sup>RD</sup> FLOOR PLAN