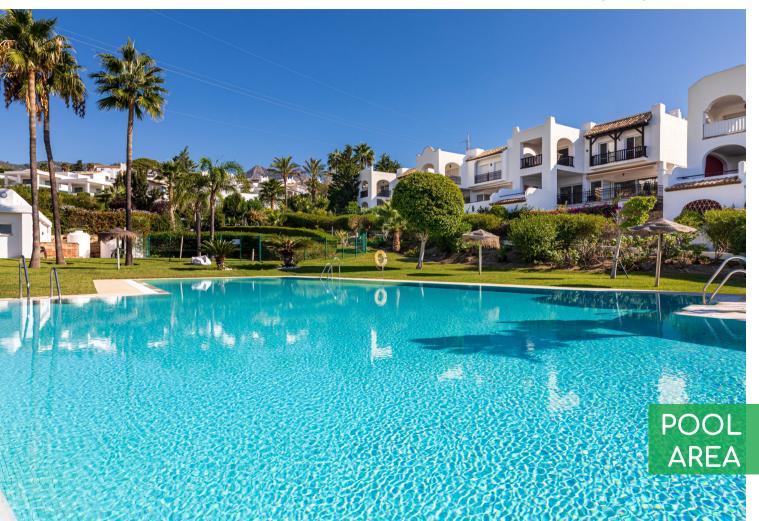

iled floor and walls in showers and splash back areas
- · Large recessed mirrors
- Contemporary designed sanitary and stainless steel taps
- · Stainless steel towel rails

### **ELECTRICAL AND LIGHTING**

- · Recessed downlights; LED
- · Energy Saving Lights
- · Central smoke detection
- · Quality branded switches and sockets
- · All principal rooms with AC

### SECURITY/MEDIA/COMMUNICATION

- Intercom with security
- · Entrance door is a safety door
- · Entrance lighting to front and rear of property
- · All principal rooms wired for TV

#### **EXTERNAL DETAILS**

- · Generator back up
- Water storage tanks
- · Waste Management
- Wastewater management
- · Access road and car parks paved

### **THE CORE**

- · Reinforced concrete Floors
- · Concrete blockwork







www.ambagardens.com







info@ambagardens.com







Enjoy the luxurious out-of-doors experience, with front & back terraces plus outdoor kitchen and garden area. Inside, the spacious open floor plan combines style and comfort, with an included family lounge and a staff quarters. All amenities and facilities meet the highest standard, from the kitchen to the bathroom and security. A perfect fit for a contemporary family, with several layout options to suit every need.

















## TYPE A



# TYPE B OPTION 1







first floor plan

second floor plan

# TYPE B OPTION 2







first floor plan

second floor plan

## TYPE C





first floor plan





Perfect for the urban dweller with a sense of peace. Our apartment block is topped with a sky terrace for relaxation and a secure car park for ease of mind.