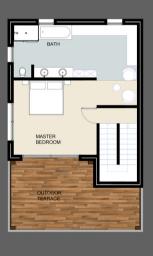

S**

- · Generator back up
- Water storage tanks
- · Waste Management
- Wastewater management
- · Access road and car parks paved

### **THE CORE**

- · Reinforced concrete Floors
- · Concrete blockwork







www.ambagardens.com







info@ambagardens.com







Enjoy the luxurious out-of-doors experience, with front & back terraces plus outdoor kitchen and garden area. Inside, the spacious open floor plan combines style and comfort, with an included family lounge and a staff quarters. All amenities and facilities meet the highest standard, from the kitchen to the bathroom and security. A perfect fit for a contemporary family, with several layout options to suit every need.

















## TYPE A



# TYPE B OPTION 1







first floor plan

second floor plan

# TYPE B OPTION 2







first floor plan

second floor plan

## TYPE C





first floor plan





Perfect for the urban dweller with a sense of peace. Our apartment block is topped with a sky terrace for relaxation and a secure car park for ease of mind. Each integrated unit contains a multi-functional room and a private balcony, with the options of two and three-bedroom apartments and a pent house on the fourth floor to choose from.



WW















# GROUND FLOOR PLAN



## GROUND FLOOR PLAN

## 2 BEDROOM



## 3 BEDROOM



# 1<sup>ST</sup>, 2<sup>ND</sup> & 3<sup>RD</sup> FLOOR PLAN



## 1<sup>ST</sup>, 2<sup>ND</sup> & 3<sup>RD</sup> FLOOR PLAN

## 2 BEDROOM



## 3 BEDROOM



# 4<sup>TH</sup> FLOOR PENTHOUSE









### Contact Us For More Information

**(**3) +233 55 1555 116

info@ambagardens.com